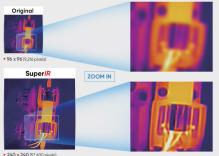

## **DISCOVER APPLICATIONS**







Air Conditionning



Maintenance



Electrical

## **CAMERA FEATURES**



Eco

- Thermal Only
- SuperIR
- Laser Pointer
- 2.4" LCD Screen
- -20°C to 550°C
- 8 hours Continues Runtime



## Eco-V

- Visible Camera
- Thermal/Fusion/Visual
- SuperIR
- Laser Pointer
- 2.4" LCD Screen
- -20°C to 550°C
- 8 hours Continues Runtime



## PocketE

- Visible Camera
- Thermal/Visual/Fusion/PIP/Blending
- SuperIR
- Wi-Fi Connectivity
- 3.5" LCD Touch Screen
- On-camera Video Recording
- LED Flashlight/Bluetooth/ Microphone & Buzzer
- Soft Carrying Pouch Included







- HIKMICRO Thermography
- Support@hikmicrotech.com
- info@hikmicrotech.com
- HIKMICRO Thermography
- hikmicro\_thermography
  - HIKMICRO