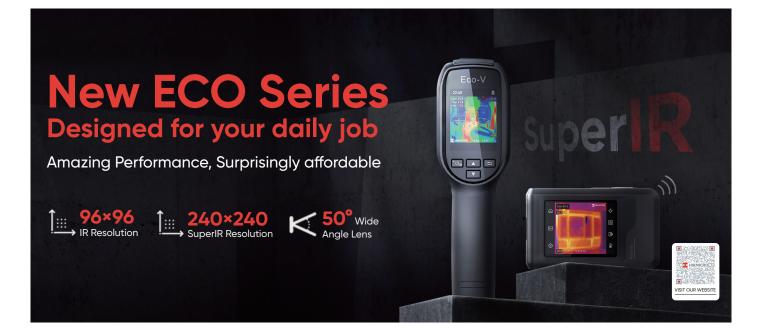

## **CAMERA FEATURES**

Eco

- Thermal Only
- SuperIR
- Laser Pointer
- 2.4" LCD Screen
- -20°C to 550°C
- 8 hours Continues Runtime

## Eco-V

- Visible Camera
- Thermal/Fusion/Visual
- SuperIR
- Laser Pointer
- 2.4" LCD Screen
- -20°C to 550°C
- 8 hours Continues Runtime